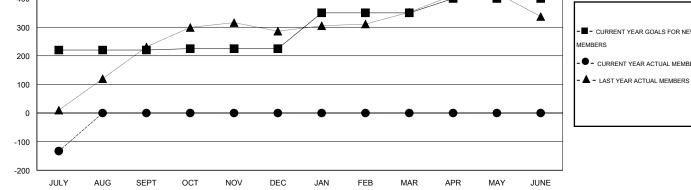

## KAMLESH JAIN GMT:

| LOCATION INDIA |
|----------------|
|----------------|

 $\mathsf{GMT} \; \mathsf{CA} \; \mathbf{6}$ Clubs Members RESULTS FOR 2016-2017 RESULTS FOR 2016-2017 NEW CLUB NEW CLUBS DROPPED NET NEW MEMBER CHARTER AND DROPPED NET QUARTER QUARTER GOAL CLUBS GAIN/LOSS GOAL NEW MEMBERS MEMBERS GAIN/LOSS ADDED 4 0 0 0 220 104 237 -133 JULY/AUG/SEPT JULY/AUG/SEPT 2 0 0 0 5 0 0 0 OCT/NOV/DEC OCT/NOV/DEC 0 0 0 125 0 0 0 1 JAN/FEB/MAR JAN/FEB/MAR 0 0 0 0 50 0 0 0 APR/MAY/JUNE APR/MAY/JUNE

| DROPPED CLUBS: 0 | 31 CLUBS OF 145 ADDED 1 OR MORE | GENDER DISTRIBUTION   |                |
|------------------|---------------------------------|-----------------------|----------------|
|                  | NEW MEMBERS                     |                       | 4,672 (83.03%) |
|                  |                                 | FEMALE                | 955 (16.97%)   |
| DROPPED MEMBERS  |                                 |                       |                |
| DECEASED 2       | CLICK HERE FOR HEALTH           |                       | 4 005          |
| CLUB CANCELLED 0 | ASSESSMENT DATA                 | FAMILY UNIT MEMBERS   | 1,395          |
| OTHER 235        |                                 | HEAD OF HOUSEHOLD     | 658            |
| TOTAL 237        |                                 | NON-HEAD OF HOUSEHOLD | 737            |