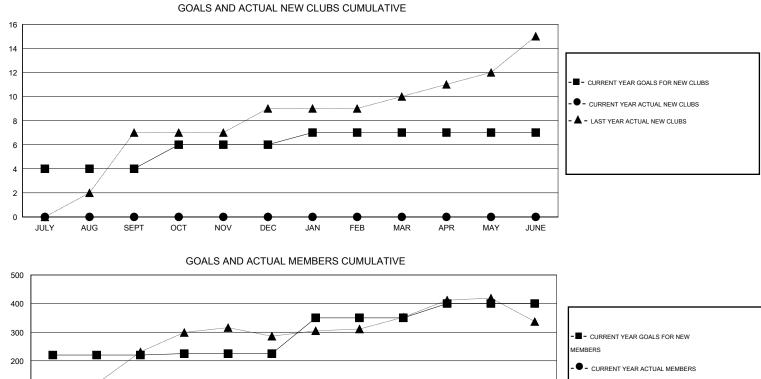

## KAMLESH JAIN GMT:

| LOCATION INDIA |
|----------------|
|----------------|

 $\mathsf{GMT} \; \mathsf{CA} \; \mathbf{6}$ Clubs Members RESULTS FOR 2016-2017 RESULTS FOR 2016-2017 NEW CLUB NEW CLUBS DROPPED NET NEW MEMBER CHARTER AND DROPPED NET QUARTER QUARTER GOAL CLUBS GAIN/LOSS GOAL NEW MEMBERS MEMBERS GAIN/LOSS ADDED 4 0 0 0 220 104 237 -133 JULY/AUG/SEPT JULY/AUG/SEPT 2 0 0 0 5 0 0 0 OCT/NOV/DEC OCT/NOV/DEC 0 0 0 125 0 0 0 1 JAN/FEB/MAR JAN/FEB/MAR 0 0 0 0 50 0 0 0 APR/MAY/JUNE APR/MAY/JUNE